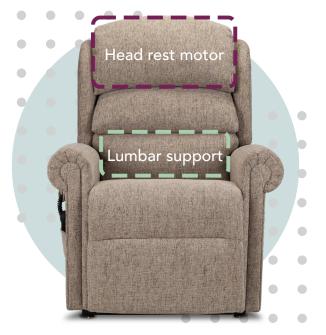

\*Lateral back available in stock

NEW - Premier Breeze

In stock

The Premier Breeze mechanism enables independent movement of the backrest and footrest to find your perfect position. Furthermore, with its tilt in space feature it enables you to tilt the chair while seated or reclined, helping you raise your feet above your hips to relieve stress on your body.