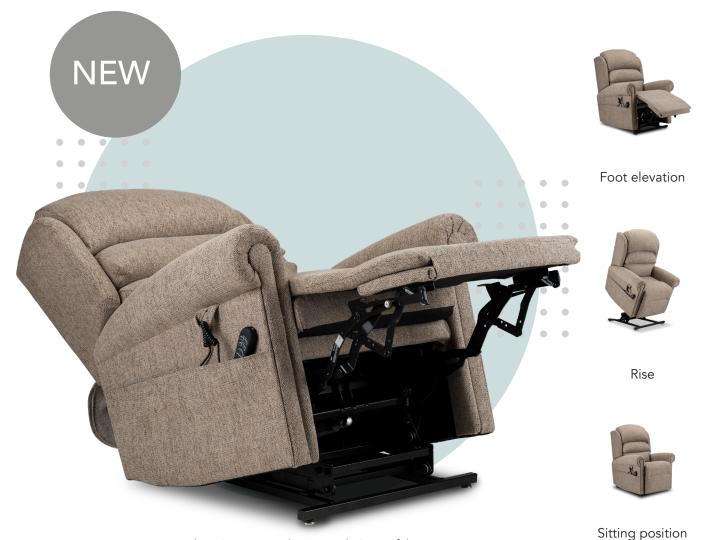

\*Lateral back available in stock

NEW - Premier Breeze

In stock

The Premier Breeze mechanism enables independent movement of the backrest and footrest to find your perfect position. Furthermore, with its tilt in space feature it enables you to tilt the chair while seated or reclined, helping you raise your feet above your hips to relieve stress on your body.