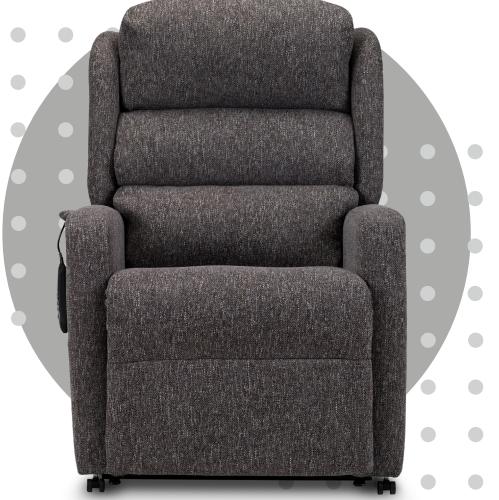

## SINGLE MOTOR

Front facing Camberley with Smoke fabric

Foot elevation

Rise

Sitting position

The Camberley with a Cascade back features a retro yet modern design, perfect if you need a compact riser recliner chair. Its simplicity makes this recliner a popular choice, allowing it to be placed alongside any style of suite. It's handcrafted in the United Kingdom and upholstered in our luxurious range of fabrics.

Smoke

Front facing Camberley with Smoke fabric