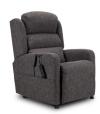

## SINGLE MOTOR

Front facing Camberley with Smoke fabric

Foot elevation

Rise

Sitting position

The Camberley with a Cascade back features a retro yet modern design, perfect if you need a compact riser recliner chair. Its simplicity makes this recliner a popular choice, allowing it to be placed alongside any style of suite. It's handcrafted in the United Kingdom and upholstered in our luxurious range of fabrics.