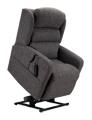

## SINGLE MOTOR

Front facing Camberley with Smoke fabric

Foot elevation

Rise

Sitting position

The Camberley with a Cascade back features a retro yet modern design, perfect if you need a compact riser recliner chair. Its simplicity makes this recliner a popular choice, allowing it to be placed alongside any style of suite. It's handcrafted in the United Kingdom and upholstered in our luxurious range of fabrics.

## Single Motor Deluxe

In stock

This mechanism provides a wonderfully smooth, silent recline unlike any other "single" motor chair. The back and leg rest work together to provide a unified motion for uninterupted comfort. Unlike other single motor mechanisms it allows you to fully raise your legs whilst still sitting in the upright position.