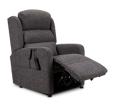

## SINGLE MOTOR

Front facing Camberley with Smoke fabric

Foot elevation

Rise

Sitting position

The Camberley with a Cascade back features a retro yet modern design, perfect if you need a compact riser recliner chair. Its simplicity makes this recliner a popular choice, allowing it to be placed alongside any style of suite. It's handcrafted in the United Kingdom and upholstered in our luxurious range of fabrics.

## Single Motor Deluxe

In stock

This mechanism provides a wonderfully smooth, silent recline unlike any other "single" motor chair. The back and leg rest work together to provide a unified motion for uninterupted comfort. Unlike other single motor mechanisms it allows you to fully raise your legs whilst still sitting in the upright position.