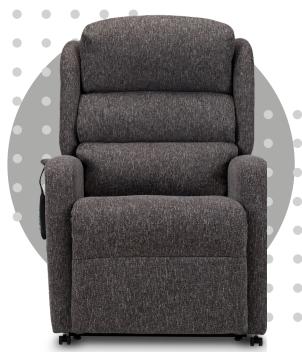

## SINGLE MOTOR

Front facing Camberley with Smoke fabric

Foot elevation

Rise

Sitting position

The Camberley with a Cascade back features a retro yet modern design, perfect if you need a compact riser recliner chair. Its simplicity makes this recliner a popular choice, allowing it to be placed alongside any style of suite. It's handcrafted in the United Kingdom and upholstered in our luxurious range of fabrics.

Smoke

Front facing Camberley with Smoke fabric