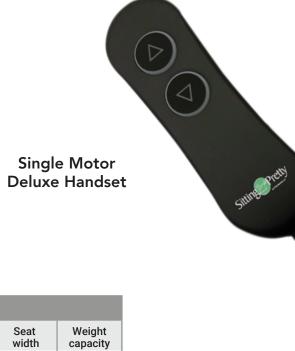

## Single Motor Deluxe

In stock

This mechanism provides a wonderfully smooth, silent recline unlike any other "single" motor chair. The back and leg rest work together to provide a unified motion for uninterupted comfort. Unlike other single motor mechanisms it allows you to fully raise your legs whilst still sitting in the upright position.

| Sizes available in stock |                  |               |                   |                |               |               |                 |
|--------------------------|------------------|---------------|-------------------|----------------|---------------|---------------|-----------------|
| Sizes                    | Overall<br>width | Overall depth | Overall<br>height | Seat<br>height | Seat<br>depth | Seat<br>width | Weight capacity |
| Standard                 | 31"              | 37"           | 44"               | 20"            | 20.5"         | 21"           | 25 st           |