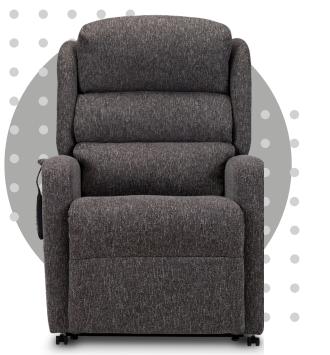

Free Antimacassars and Arm Covers when you buy any chair

Front facing Camberley with Smoke fabric

The Camberley with a Cascade back features a retro yet modern design, perfect if you need a compact riser recliner chair. Its simplicity makes this recliner a popular choice, allowing it to be placed alongside any style of suite. It's handcrafted in the United Kingdom and upholstered in our luxurious range of fabrics.

www.spchairs.co.uk

SITTING PRETTY HUDSON RANGE

Front facing Camberley with Smoke fabric