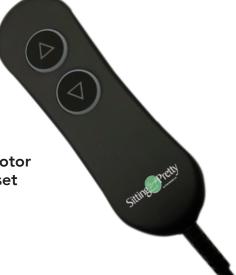

New - Single Motor Deluxe Handset

| Sizes available in stock |                  |               |                   |                |               |               |                 |
|--------------------------|------------------|---------------|-------------------|----------------|---------------|---------------|-----------------|
| Sizes                    | Overall<br>width | Overall depth | Overall<br>height | Seat<br>height | Seat<br>depth | Seat<br>width | Weight capacity |
| Standard                 | 29"              | 37"           | 45"               | 20"            | 20"           | 21.5"         | 25 St           |