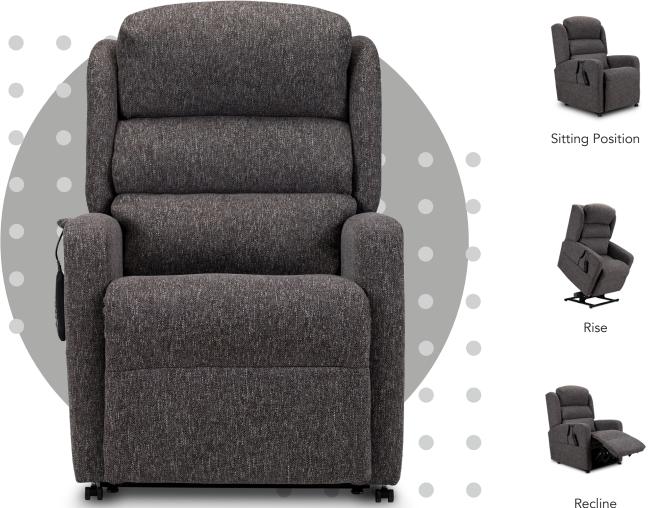

Free Antimacassars and Arm Covers when you buy any chair

Front facing Camberley with Smoke fabric

The Camberley with a Cascade back features a retro yet modern design, perfect if you need a compact riser recliner chair. Its simplicity makes this recliner a popular choice, allowing it to be placed alongside any style of suite. It's handcrafted in the United Kingdom and upholstered in our luxurious range of fabrics.

## New - Single Motor Deluxe

In stock

This mechanism provides a wonderfully smooth, silent recline unlike any other "single" motor chair. The back and leg rest work together to provide a unified motion for uninterupted comfort. Unlike other single motor mechanisms it allows you to fully raise your legs whilst still sitting in the upright position.