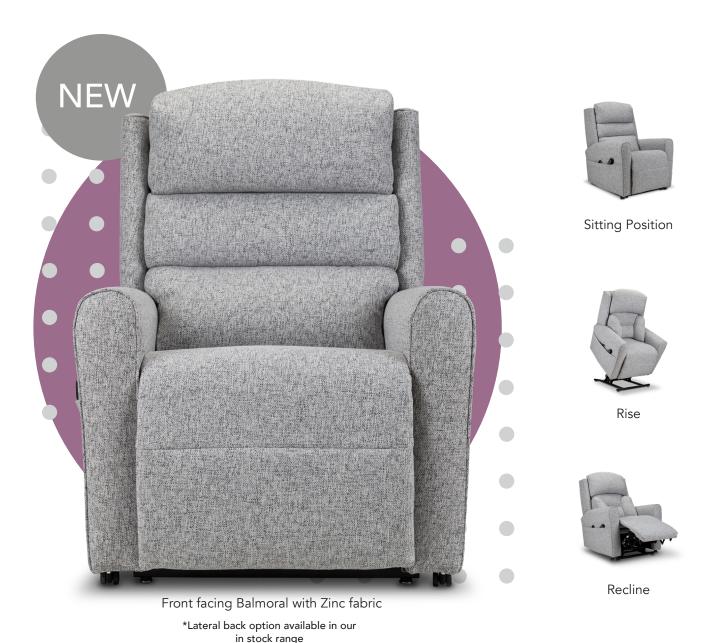

## BALMORAL

The NEW Balmoral rise and recline chair with it's cascade back comprises a contemporary design, whilst still offering superior comfort! It features uniquely designed compact that add a clean and modern finish to the classic piece. Expertly handcrafted in the United Kingdom and upholstered in our luxurious range of fabrics.

## **New Single Motor Premier**

In stock

The smooth, silent single motor recline offers the same unique features as the single deluxe with additional motors for the adjustable headrest and lumbar. The tilt motion elevates your feet above your hips offering you optimum comfort at a position that suits you.