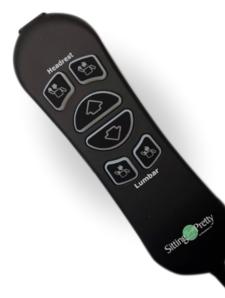

## **Triple Motor**

In stock

The smooth, silent triple motor recline offers the same unique features as the single deluxe with additional motors for an independant headrest and lumbar movement. The tilt motion elevates your feet above your hips offering you optimum comfort.