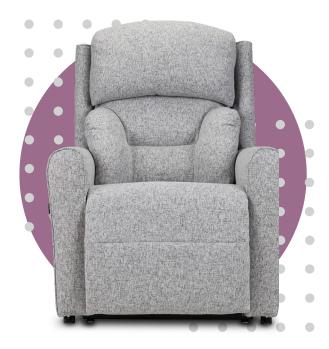

## TRIPLE MOTOR

The Balmoral Triple motor chair with it's cascade back comprises a contemporary design, whilst still offering superior comfort! It features are uniquely compact to add a clean and modern finish to a classic piece. Expertly handcrafted in the United Kingdom and upholstered in our luxurious range of fabrics.

## **Triple Motor**

In stock

The smooth, silent triple motor recline offers the same unique features as the single deluxe with additional motors for an independant headrest and lumbar movement. The tilt motion elevates your feet above your hips offering you optimum comfort.