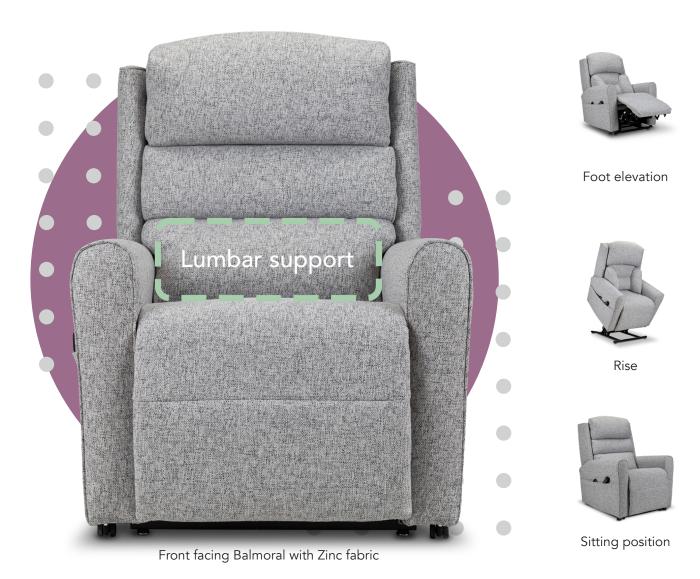

## TRIPLE MOTOR

The Balmoral Triple motor chair with it's cascade back comprises a contemporary design, whilst still offering superior comfort! It features are uniquely compact to add a clean and modern finish to a classic piece. Expertly handcrafted in the United Kingdom and upholstered in our luxurious range of fabrics.

## **Triple Motor**

In stock

The smooth, silent triple motor recline offers the same unique features as the single deluxe with additional motors for an independant headrest and lumbar movement. The tilt motion elevates your feet above your hips offering you optimum comfort.