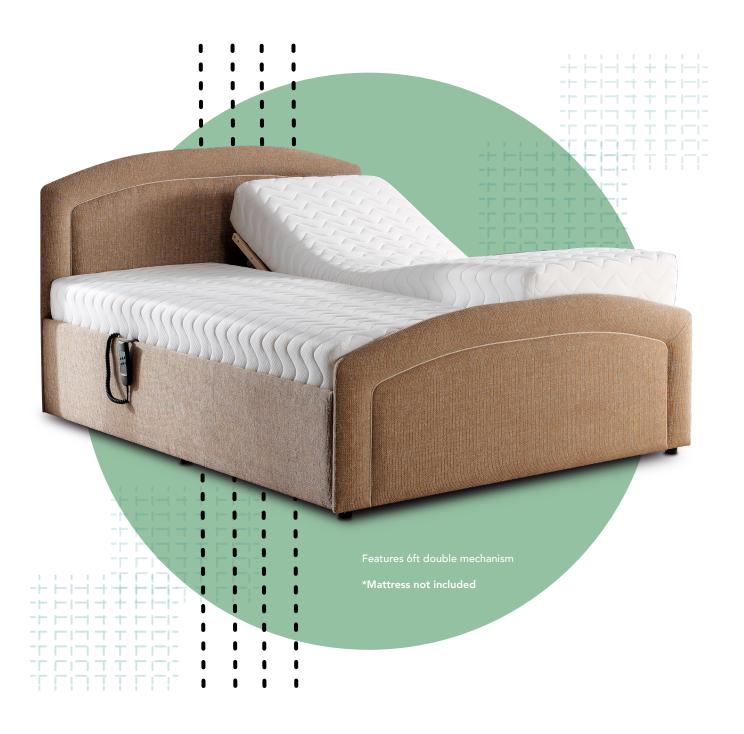

## SELSTON

The Selston adjustable bed offers a classic design, with a hardwearing fabric upholstery fitting in perfectly with your existing interior. Simple fixings and clever assembly procedures guarantee a hassle-free setup.

This electric 5-fold slatted adjustable bed offers customised comfort, with the easy-to-use handset you can adjust the bed base offering support across your whole body.

HEADBOARD

| Available Bed Widths |      |      |    |      |    |      |
|----------------------|------|------|----|------|----|------|
| Single Mechanism     | 2'3" | 2'6" | 3' | 3'6" | 4" | 4'6" |
| Double Mechanism     | 4'6' | 5"   | 6" |      |    |      |