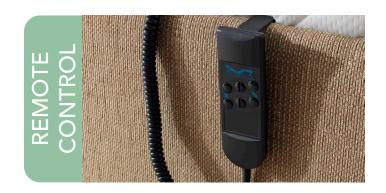

This electric 5-fold slatted adjustable bed offers customised comfort, with the easy-to-use handset you can adjust the bed base offering support across your whole body.

HEADBOARD

| Available Bed Widths |      |      |    |      |    |      |
|----------------------|------|------|----|------|----|------|
| Single Mechanism     | 2'3" | 2'6" | 3' | 3'6" | 4" | 4'6" |
| Double Mechanism     | 4'6' | 5"   | 6" |      |    |      |