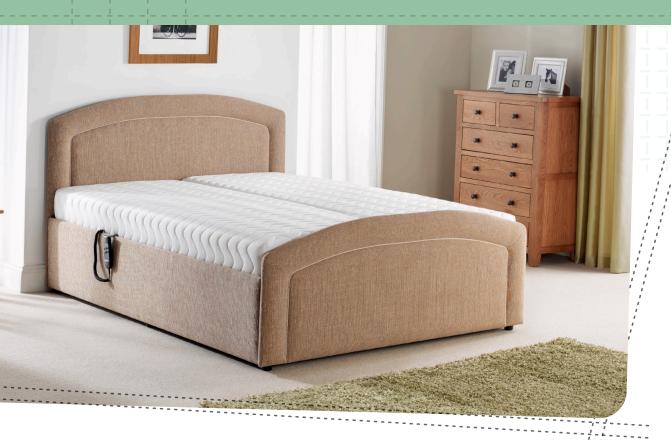

## SELSTON

The Selston adjustable bed offers a classic design, with a hardwearing fabric upholstery fitting in perfectly with your existing interior. Simple fixings and clever assembly procedures guarantee a hassle-free setup.

This electric 5-fold slatted adjustable bed offers customised comfort, with the easy-to-use handset you can adjust the bed base offering support across your whole body.

HEADBOARD

| Available Bed Widths |      |      |    |      |    |      |
|----------------------|------|------|----|------|----|------|
| Single Mechanism     | 2'3" | 2'6" | 3' | 3'6" | 4" | 4'6" |
| Double Mechanism     | 4'6' | 5"   | 6" |      |    |      |