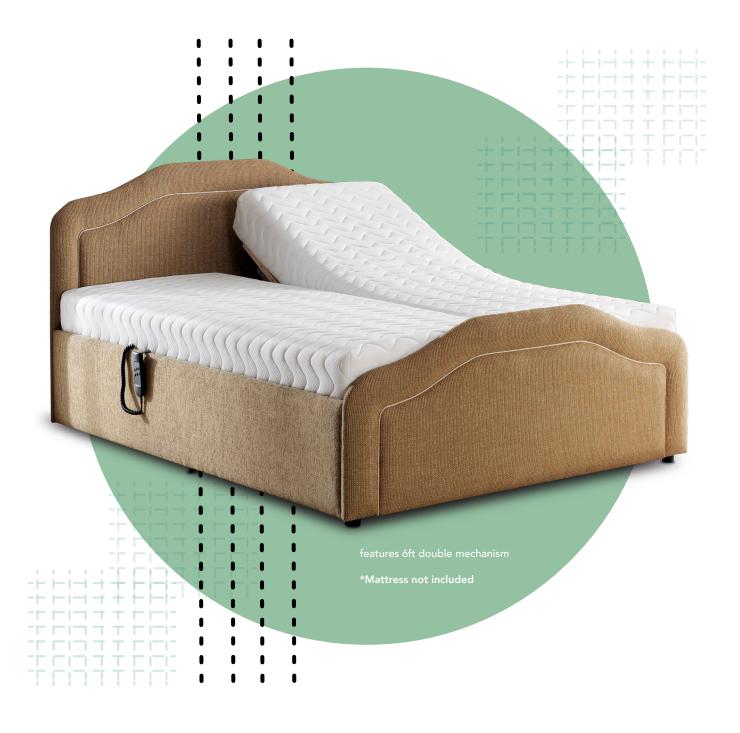

## OLLERTON

The Ollerton adjustable bed offers a classic style, with hardwearing fabric upholstery. The electric 5-fold slatted adjustable bed base offers a remarkable level of adaptable comfort. The easy to use handset allows you to find optimal support from your neck to your legs.

The Ollerton offers multiple positions which can be important for those who spend lots of time resting or recovering in bed. HEADBOARD

| Available Bed Widths |      |      |    |      |    |      |
|----------------------|------|------|----|------|----|------|
| Single Mechanism     | 2'3" | 2'6" | 3' | 3'6" | 4" | 4'6" |
| Double Mechanism     | 4'6' | 5"   | 6" |      |    |      |