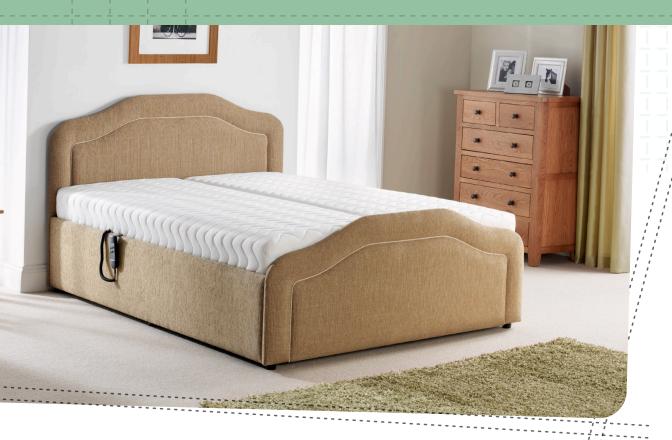

## OLLERTON

The Ollerton adjustable bed offers a classic style, with hardwearing fabric upholstery. The electric 5-fold slatted adjustable bed base offers a remarkable level of adaptable comfort. The easy to use handset allows you to find optimal support from your neck to your legs.

The Ollerton offers multiple positions which can be important for those who spend lots of time resting or recovering in bed. HEADBOARD

| Available Bed Widths |      |      |    |      |    |      |
|----------------------|------|------|----|------|----|------|
| Single Mechanism     | 2'3" | 2'6" | 3' | 3'6" | 4" | 4'6" |
| Double Mechanism     | 4'6' | 5"   | 6" |      |    |      |