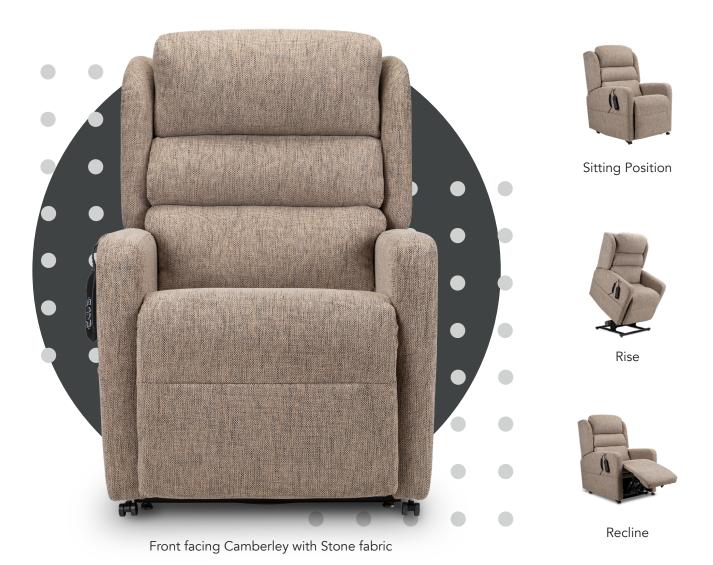

## CAMBERLEY

Free Antimacassars and Arm Covers when you buy any chair

The Camberley with a Cascade back features a retro yet modern design, perfect if you need a compact riser recliner chair. Its simplicity makes this recliner a popular choice, allowing it to be placed alongside any style of suite. It's handcrafted in the United Kingdom and upholstered in our luxurious range of fabrics.

## **Deluxe**

In stock

This mechanism has two individual motors. One motor powers the back movement, and the other powers the leg motion. These independent movements allow you to elevate the footrest whilst still in a seated upright position.