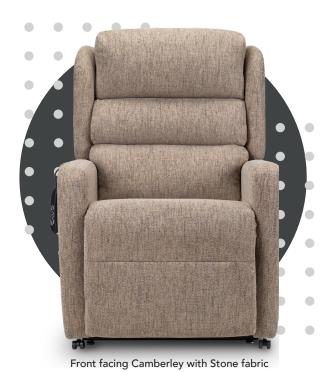

## CAMBERLEY

Free Antimacassars and Arm Covers when you buy any chair

The Camberley with a Cascade back features a retro yet modern design, perfect if you need a compact riser recliner chair. Its simplicity makes this recliner a popular choice, allowing it to be placed alongside any style of suite. It's handcrafted in the United Kingdom and upholstered in our luxurious range of fabrics.