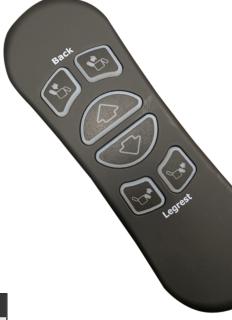

## **Deluxe**

In stock

This mechanism has two individual motors. One motor powers the back movement, and the other powers the leg motion. These independent movements allow you to elevate the footrest whilst still in a seated upright position.